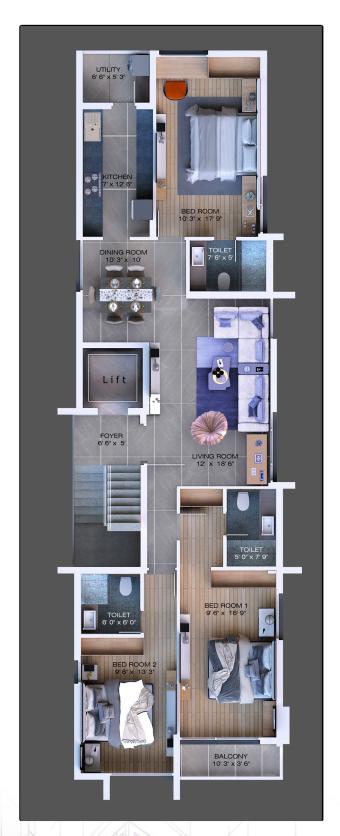

3 BHK apartments @ Perumalpuram, Tirunelveli

# **UNIT A**

Saleable Area - 856 Sq.Ft UDS - 297.94 Sq.Ft