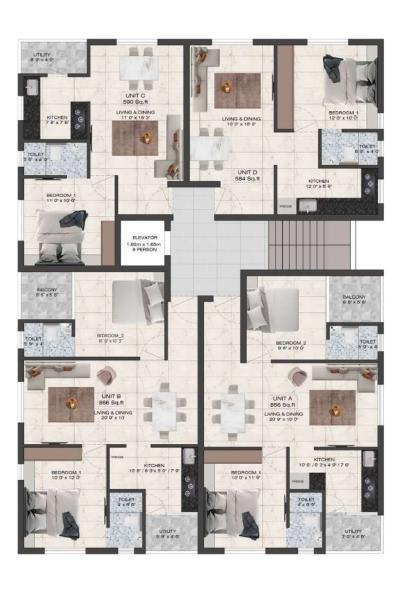

## **UNIT A**

Saleable Area - 856 Sq.Ft UDS - 297.94 Sq.Ft

#### **UNIT B**

Saleable Area - 866 Sq.Ft UDS - 301.43 Sq.Ft

#### **UNIT C**

Saleable Area - 590 Sq.Ft UDS - 205.36 Sq.Ft

#### **UNIT D**

Saleable Area -584 **Sq**.Ft UDS - **203.27 Sq**.Ft

AZEEZ NAGAR 1st STREET (30' ROAD)